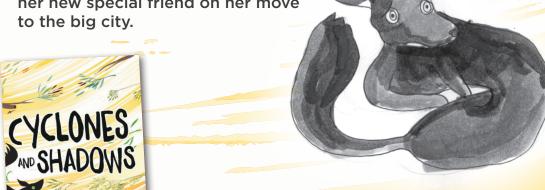

## CREATE YOUR OWN CHARACTER

When Lilli first meets Shadow, he appears in the form of a black scarf in the bottom of her suitcase, soft and silky, almost like fur. He twitches and frightens Lilli, making her fall backwards onto her bed. Lilli watches as Shadow grows large and hairy. A pink mouth with razor-sharp teeth appears, then two sparkling green eyes blink up at her. He looks like a cross between a cat and a dog, with long pointed ears and a dingo's tail.

Think about a character you would like to write about. Brainstorm words and drawings to make your character come alive.

Lilli is a bit frightened but she is brave and discovers Shadow is not so scary after all. In fact, Shadow has been sent to watch over Lilli and become her new special friend on her move to the big city.