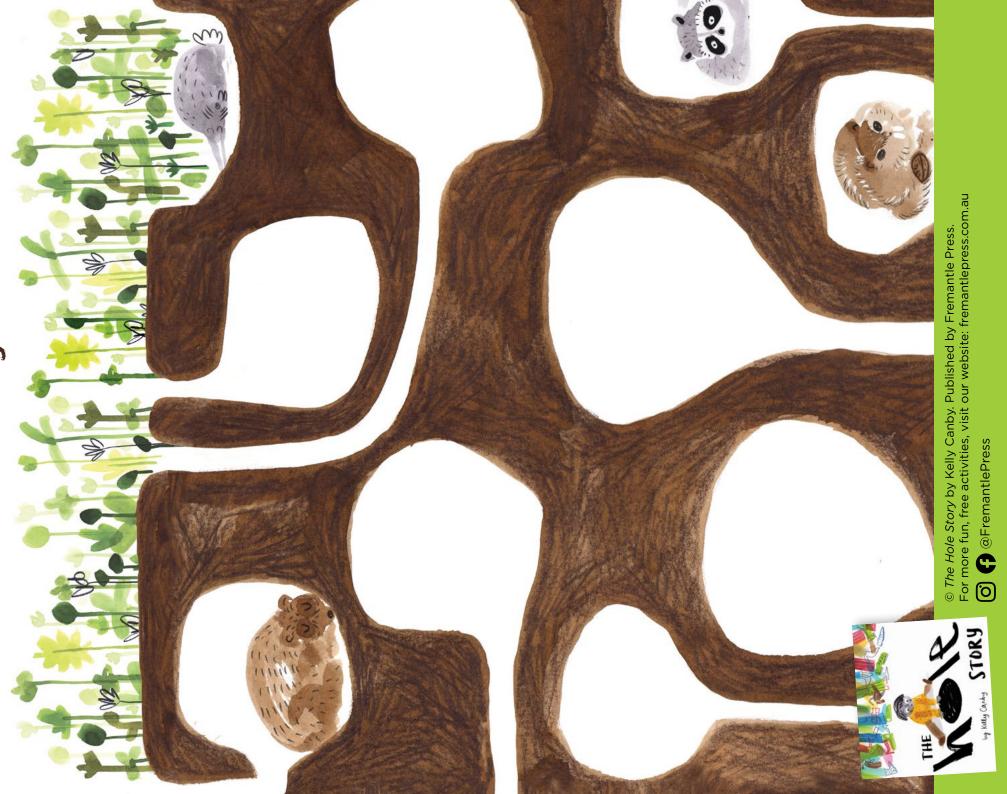

## WHAT DOES YOUR EMOTION LOOK LIKE?

A Leaf Called Greaf is about a bear whose emotions change with each passing season after he loses his family. Use the three spaces below to draw how you would feel in each scenario.

Draw how you would feel if someone surprised you with a nice gift.

Draw how you would feel if you lost that nice gift.

Draw how you would feel if you found that nice gift again.



© A Leaf Called Greaf by Kelly Canby Published by Fremantle Press. For more fun, free activities, visit our website: fremantlepress.com.au





**♠** @FremantlePress





## who lives here?

Draw some animals that might live in these holes.