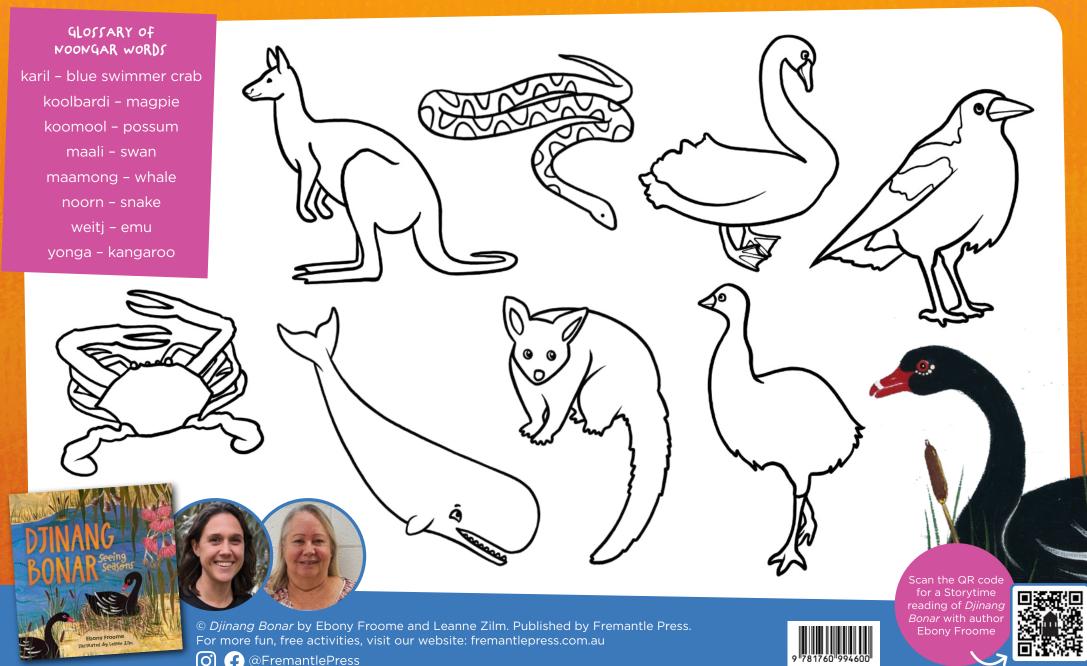

## WHAT ANIMALS CAN WE SEE IN THE BUSH?

Find the following animals and then colour them in. Use the space below to write the Noongar word for them: