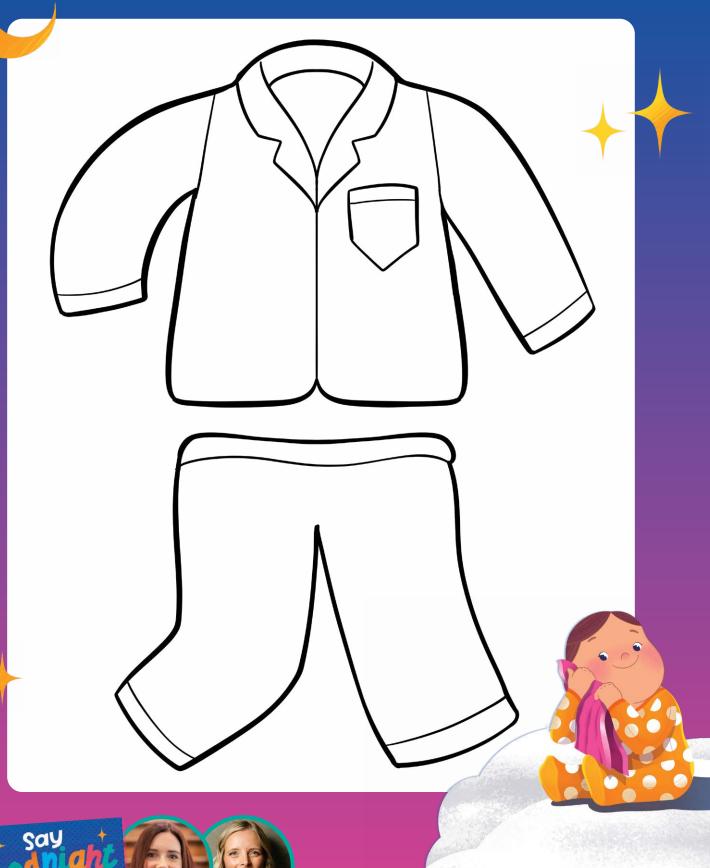

## CREATE YOUR DREAM PJS!

What are the best PJs you can imagine? Draw them!

© Say Goodnight by Renae Hayward and Rebecca Mills. activities, visit our website fremantlepress.com.au